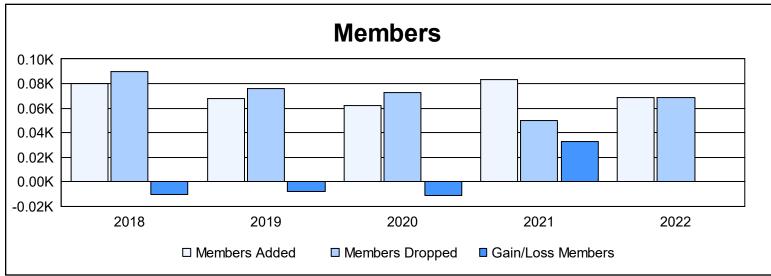

District 130 As of June 2022 Cumulative

| Year      | New<br>Clubs | Dropped<br>Clubs | Gain/<br>Loss<br>Clubs | New<br>Members | Charter<br>Members | Reinstate<br>Members | Transfer<br>Members | Total<br>Member<br>Added | Total<br>Members<br>Dropped | Gain/<br>Loss<br>Members |
|-----------|--------------|------------------|------------------------|----------------|--------------------|----------------------|---------------------|--------------------------|-----------------------------|--------------------------|
| 2017-2018 | 1            | 1                | 0                      | 39             | 40                 | 1                    | 0                   | 80                       | 90                          | -10                      |
| 2018-2019 | 1            | 2                | -1                     | 48             | 20                 | 0                    | 0                   | 68                       | 76                          | -8                       |
| 2019-2020 | 0            | 0                | 0                      | 58             | 3                  | 1                    | 0                   | 62                       | 73                          | -11                      |
| 2020-2021 | 1            | 1                | 0                      | 51             | 30                 | 0                    | 2                   | 83                       | 50                          | 33                       |
| 2021-2022 | 1            | 1                | 0                      | 42             | 23                 | 0                    | 4                   | 69                       | 69                          | 0                        |
| Average   | 1            | 1                | 0                      | 48             | 23                 | 0                    | 1                   | 72                       | 72                          | 1                        |