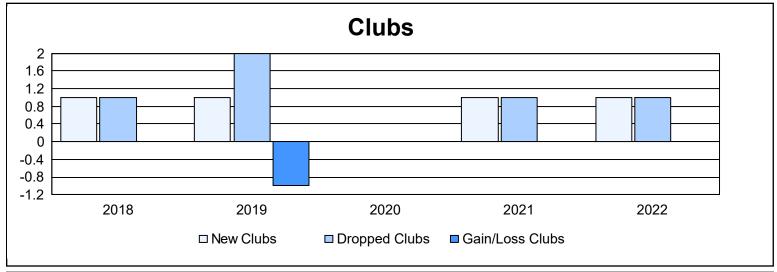

District 130 As of June 2022 Cumulative

| Year      | New<br>Clubs | Dropped<br>Clubs | Gain/<br>Loss<br>Clubs | New<br>Members | Charter<br>Members | Reinstate<br>Members | Transfer<br>Members | Total<br>Member<br>Added | Total<br>Members<br>Dropped | Gain/<br>Loss<br>Members |
|-----------|--------------|------------------|------------------------|----------------|--------------------|----------------------|---------------------|--------------------------|-----------------------------|--------------------------|
| 2017-2018 | 1            | 1                | 0                      | 39             | 40                 | 1                    | 0                   | 80                       | 90                          | -10                      |
| 2018-2019 | 1            | 2                | -1                     | 48             | 20                 | 0                    | 0                   | 68                       | 76                          | -8                       |
| 2019-2020 | 0            | 0                | 0                      | 58             | 3                  | 1                    | 0                   | 62                       | 73                          | -11                      |
| 2020-2021 | 1            | 1                | 0                      | 51             | 30                 | 0                    | 2                   | 83                       | 50                          | 33                       |
| 2021-2022 | 1            | 1                | 0                      | 42             | 23                 | 0                    | 4                   | 69                       | 69                          | 0                        |
| Average   | 1            | 1                | 0                      | 48             | 23                 | 0                    | 1                   | 72                       | 72                          | 1                        |